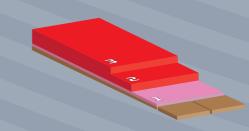

# Standard application

- 1. Membrana Gold diluted to 35% 300 gr/m<sup>2</sup>
- 2. Membrana Gold FR 1 Kg/m<sup>2</sup>
- 3. Membrana Gold FR 1 Kg/m<sup>2</sup>