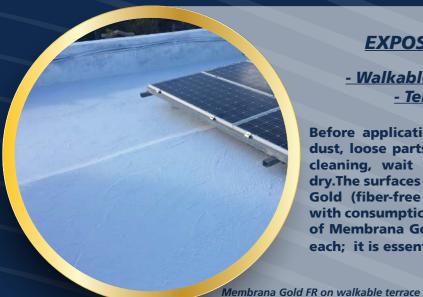

# **EXPOSED WATERPROOFING**

- Walkable floor and wall coverings - Terraces and balconies

Before application, clean the surface by removing dust, loose parts and oils. In case of power washer cleaning, wait for the surface to be completely dry. The surfaces must be pre-treated with Membrana Gold (fiber-free version) diluted 35% with water, with consumption of 300 gr/m². Then apply two coats of Membrana Gold FR with consumption of 1 Kg/m² each; it is essential to cross the two coats of product.