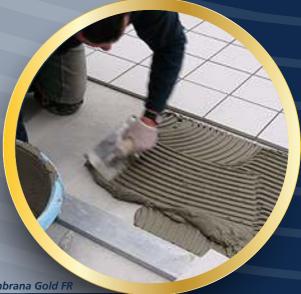

rface to be completely dry. The surfaces must be pre-treated with Membrana Gold (fiber-free version) diluted 35% with water, with consumption of 300 gr/m². Then apply two coats of Membrana Gold FR with consumption of 1 Kg/m² each; it is essential to cross the two coats of product.

# **UNDERFLOOR APPLICATIONS**

- To waterproof: old floors, cladding, bathrooms and showers

Before application on old floors or walls, first check the condition of the joints, remove and restore the floor coverings or parts of the floor which require replacement. Product consumption will be 2 kg/m² in two crossed coats. Before applying Membrana Gold FR on a cementitious substrate pre-treat with Membrana Gold (fiber-free version) diluted 35% with water, consumption 300 gr/m²; On tiles, use Ultragrip as primer.



Glue application on Membrana Gold FR

## Warnings

- Apply at temperatures between +5°C and +35°C.
- Avoid direct application on damp surfaces\*\*, in presence of rising damp or on attached screeds.
- For applications on new cementitious substrates, await its complete drying process.
- Set up steam exhalers, if necessary.
- The thickness of the individual coats of the products must not exceed 1mm.
- Once the application is finished, any residual stickiness can be removed with cement dusting.
- The layers of Membrana Gold FR, if not completely dried, are damaged by the action of rain, dew and fog.
- \*\* Our use Cimar anti-dump primer, La Quinta Stagione.

# Standard application

- 1. Membrana Gold diluted to 35% 300 gr/m<sup>2</sup>
- 2. Membrana Gold FR 1 Kg/m<sup>2</sup>
- 3. Membrana